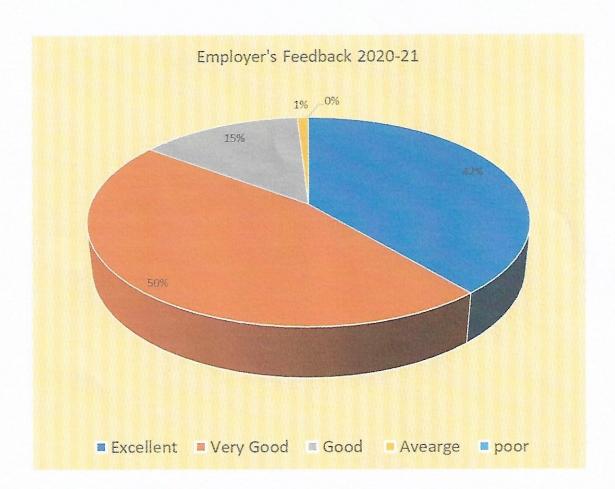

#### Alumni's Feedback Analysis (2020-2021)

| Sr.<br>No. | Question                                                                                                              | Strongly<br>Agree | Agree | Undecided | Disagree | Strongly<br>Disagree |
|------------|-----------------------------------------------------------------------------------------------------------------------|-------------------|-------|-----------|----------|----------------------|
| 1          | Present courses and subjects having sufficient flexibility                                                            | 194               | 490   | 280       | 1        | 5                    |
| 2          | As an Alumni you feel proud to be associated with this college.                                                       | 220               | 540   | 201       | 5        | 4                    |
| 3          | Curriculum and syllabi is relevant in your present job/Business                                                       | 140               | 562   | 252       | 14       | 2                    |
| 4          | Some changes are required in the Curriculum and syllabi                                                               | 194               | 490   | 280       | 1        | 5                    |
| 5          | Improvement in teaching and learning process is required                                                              | 220               | 540   | 201       | 5        | 4                    |
| 6          | In your time infrastructure and Lab facilities were adequate                                                          | 169               | 561   | 225       | 13       | 2                    |
| 7          | ) Various activities organized by college time<br>to time plays important role for overall<br>development of students | 194               | 490   | 280       | 1        | 5                    |
| 8          | Faculty of the college is satisfactory as per your expectations                                                       | 220               | 540   | 201       | 5        | 4                    |
| 9          | Campus placement was available in your in your student days                                                           | 194               | 490   | 280       | 1        | 5                    |
| 10         | In your student time you got a job                                                                                    | 220               | 540   | 201       | 5        | 4                    |
| 11         | You are willing to contribute to the development of the college                                                       | 211               | 540   | 86        | 14       | 5                    |
| 12         | The college rank is excellent                                                                                         | 194               | 490   | 280       | 1        | 5                    |
| 13         | Most memorable moments in the college life                                                                            | 220               | 540   | 201       | 5        | 4                    |
| 14         | Suggestions for improvements of the college, if any                                                                   | 196               | 490   | 280       | 1        | 3                    |
| 15         | Suggestions for improvements of the college, if any                                                                   | 220               | 540   | 201       | 5        | 4                    |
|            | TOTAL                                                                                                                 | 3006              | 7843  | 3449      | 77       | 61                   |